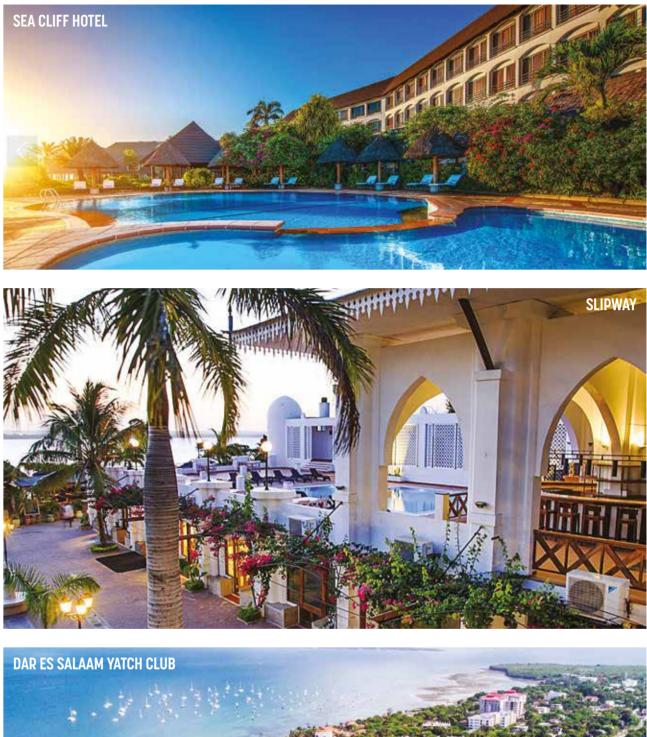

## **CLOSE TO** EVERYWHERE, AWAY FROM STRESS!..

Nature Offices is in Tanzania, in Dar Es Salaam Masaki, in the most famous area of the city, right next to the Indian Ocean...

Your neighbors are Sea Cliff Hotel and Sea Cliff Village, Sali International Hospital, Dar Es Salaam Yacht Club, Shoppers Plaza Masaki are within walking distance.