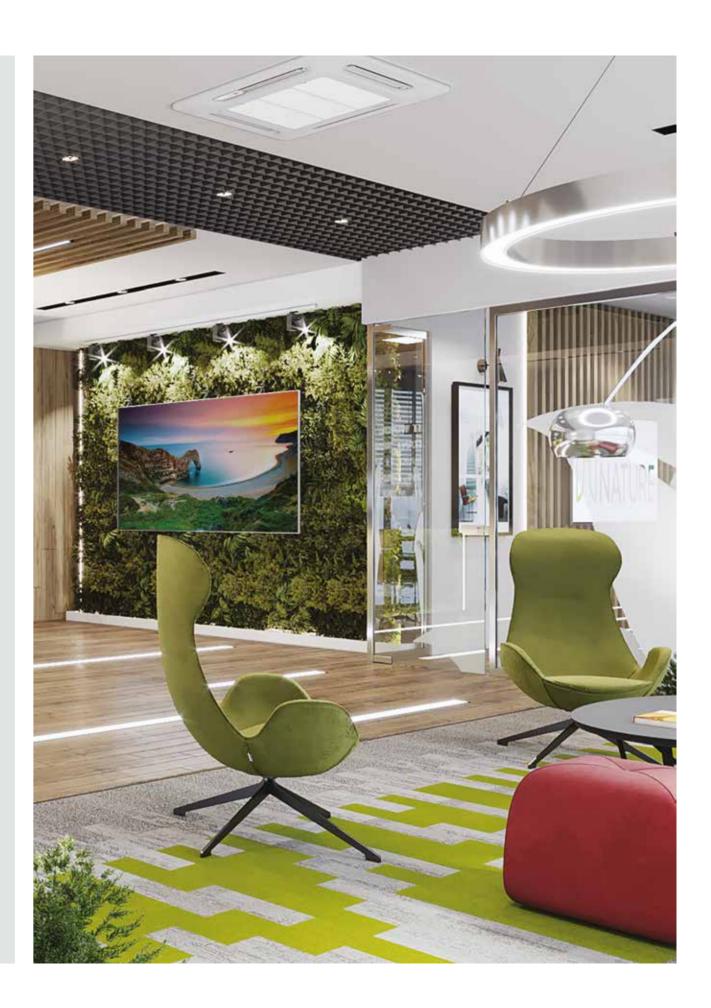

## BIOPHILIC DESIGN: NATURE IS WITH YOU EVERY MOMENT, ALL THE TIME...

A first in Tanzania. We moved the Biophilic Design concept to Nature Offices. Every corner is green, every moment is full of love for nature and life.

Nature Offices has been designed with an approach that increases employee happiness and efficiency. In a modern space we have implemented an understanding that promotes useful integration between people and nature...

Because we know that; natural materials, natural light, natural plant cover, and an amazing view will do us all good!

## GREEN MAKES EVERYONE HAPPY...

Biophilic living spaces that make strong connections between nature and human make office workers more productive. It encourages learning, makes them feel good.

In the researches, efficiency in the office increases by 8%; employee's good feeling increases by 13%.