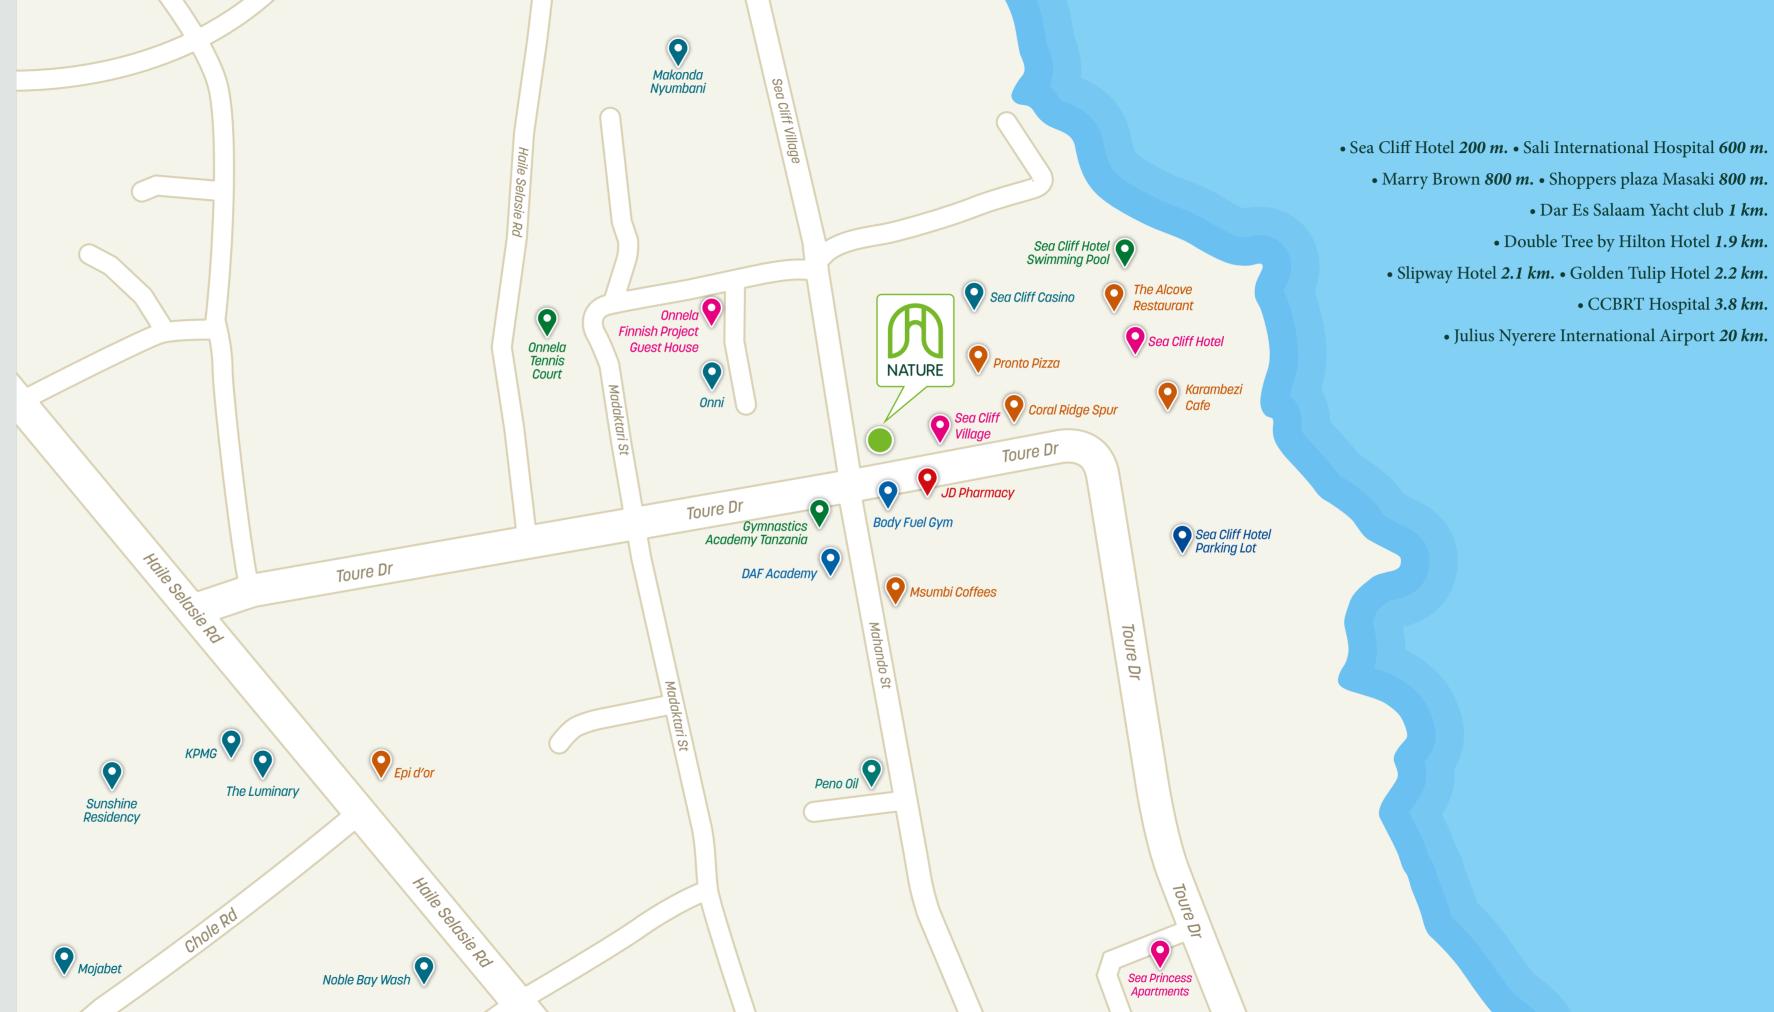

## **CLOSE TO** EVERYWHERE, AWAY FROM STRESS!..

Nature Offices is in Tanzania, in Dar Es Salaam Masaki, in the most famous area of the city, right next to the Indian Ocean...

Your neighbors are Sea Cliff Hotel and Sea Cliff Village, Sali International Hospital, Dar Es Salaam Yacht Club, Shoppers Plaza Masaki are within walking distance.

Julius Nyerere International Airport is 15 minutes away...

At a prestigious address, in the center of the business...

Whatever you want for your pleasure. Exquisite restaurants, cafes...

Stores where you can easily get your needs, 5 star hotels, pharmacy, supermarket, ATM, sports and fitness centers and everything you can think of is within reach, at your disposal.