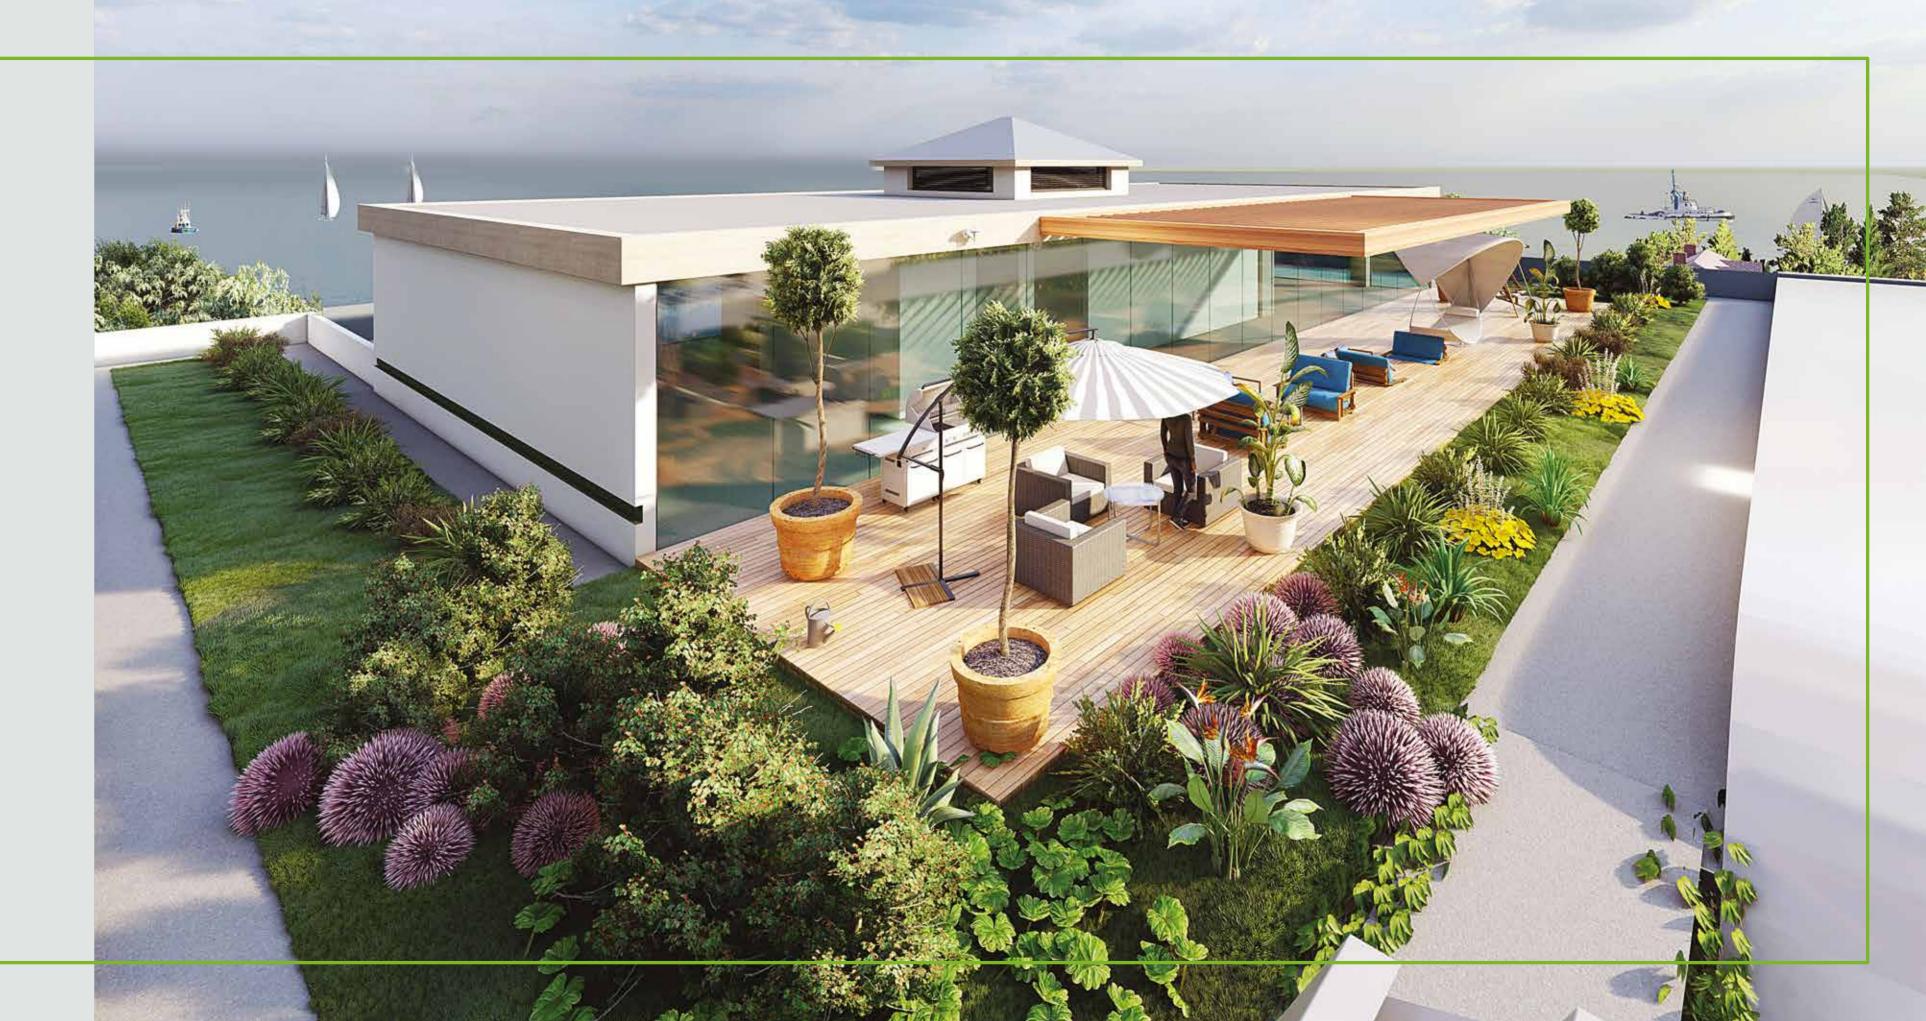

### **Floor Plans.**

You can rent a space according to your scope of business.

It is a Prestigious Business Center with its section planned to be rented from 192sqm to 1020sqm per each floor.

There is a terrace area and ground floor area of 776m<sup>2</sup> which is suitable and appropriate for your business.

## STUNNING SEA VIEW...

The view of the Indian Ocean will accompany you in your pleasant conversations with your office friends on the terrace, which is arranged with colorful trees and flowers.

Comfort and joy in Nature Offices are spontaneous as a natural result of designing business life in nature!