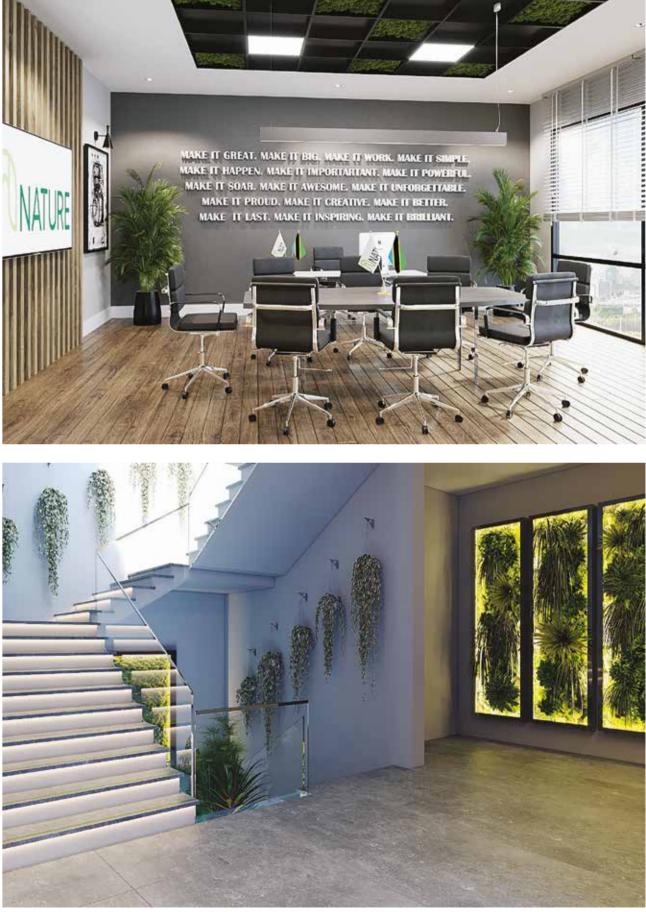

## BIOPHILIC DESIGN: NATURE IS WITH YOU EVERY MOMENT, ALL THE TIME...

A first in Tanzania. We moved the Biophilic Design concept to Nature Offices. Every corner is green, every moment is full of love for nature and life.

Nature Offices has been designed with an approach that increases employee happiness and efficiency. In a modern space we have implemented an understanding that promotes useful integration between people and nature...

Because we know that; natural materials, natural light, natural plant cover, and an amazing view will do us all good!

## GREEN MAKES EVERYONE HAPPY...

Biophilic living spaces that make strong connections between nature and human make office workers more productive. It encourages learning, makes them feel good.

In the researches, efficiency in the office increases by 8%; employee's good feeling increases by 13%.

## GREEN, GREEN... MORE GREEN...

We combined modern and timeless in Nature Offices. We revived the relationship between man and nature.

We have created a business environment that pleases you with its natural architectural approach starting from the spectacular exterior, the magnificent scent of the pine forests that welcome you in the first step and the reception decorated with plants.