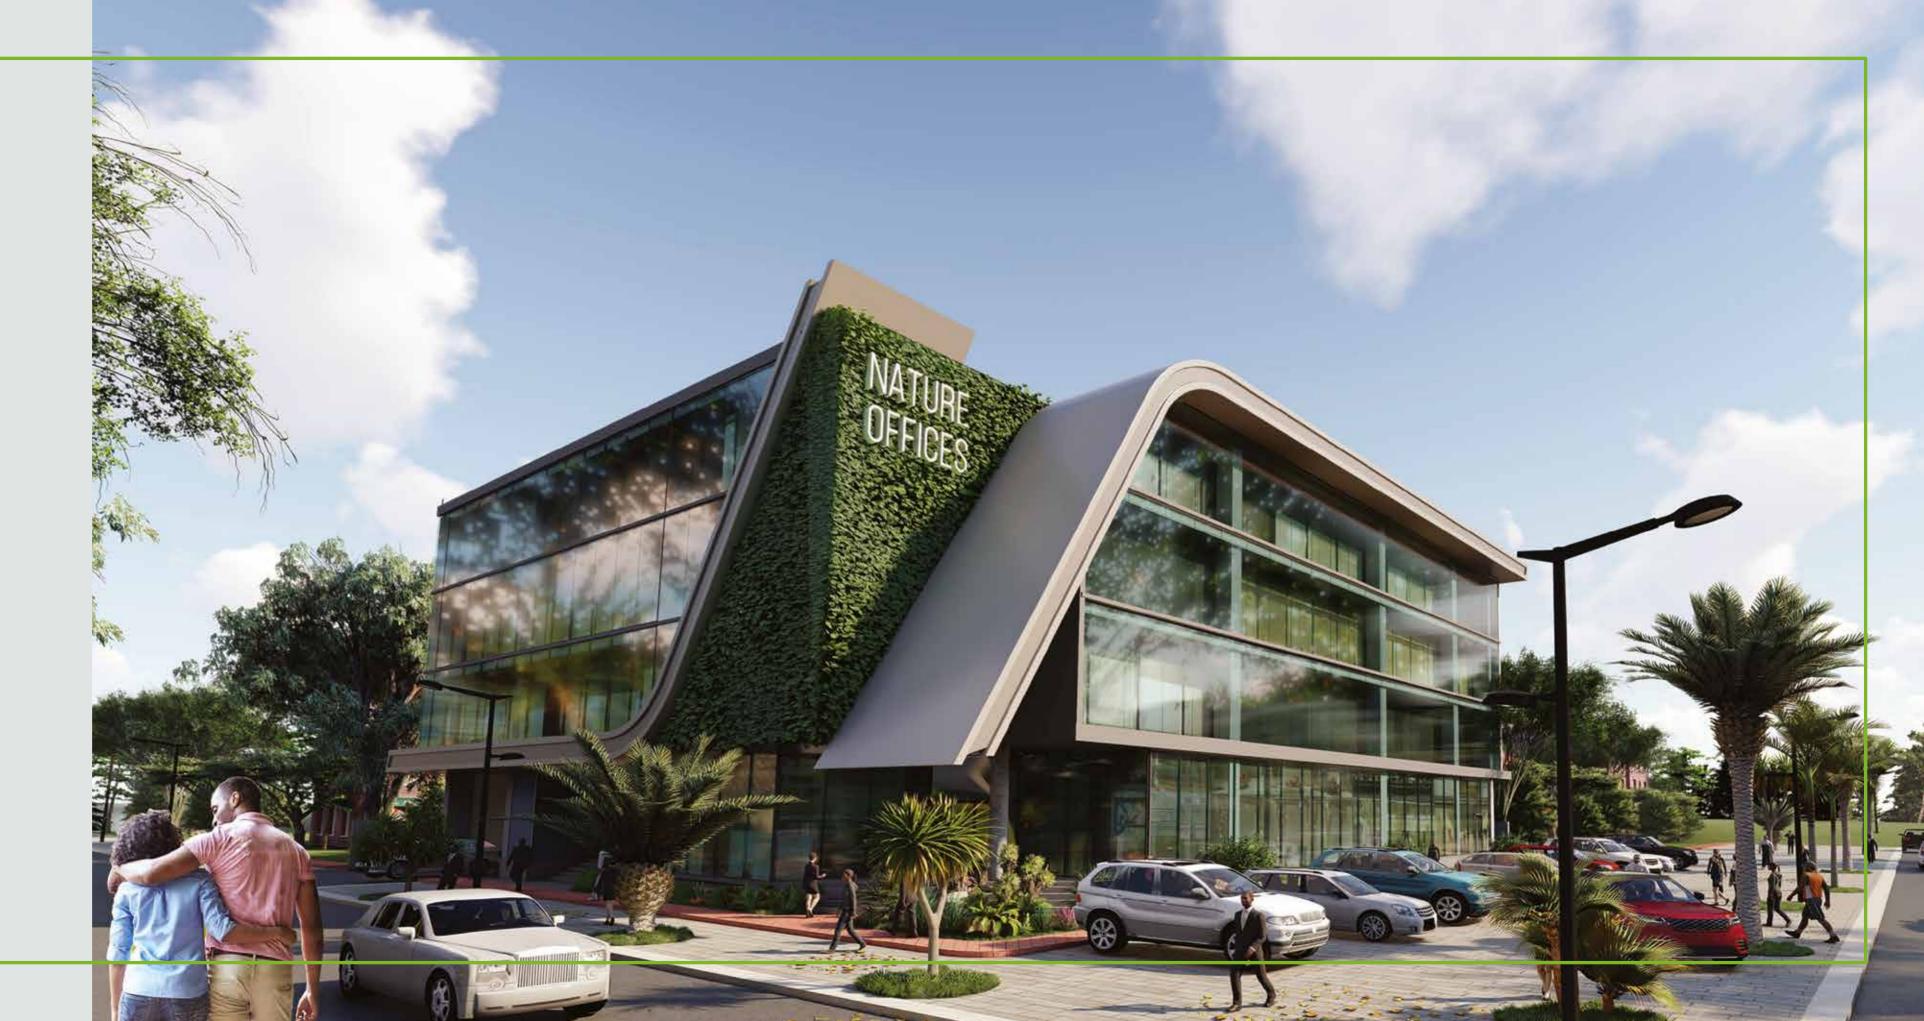

## BIOPHILIC DESIGN: NATURE IS WITH YOU EVERY MOMENT, ALL THE TIME...

A first in Tanzania. We moved the Biophilic Design concept to Nature Offices. Every corner is green, every moment is full of love for nature and life.

Nature Offices has been designed with an approach that increases employee happiness and efficiency. In a modern space we have implemented an understanding that promotes useful integration between people and nature...

## GREEN, GREEN... MORE GREEN...

We combined modern and timeless in Nature Offices. We revived the relationship between man and nature.

We have created a business environment that pleases you with its natural architectural approach starting from the spectacular exterior, the magnificent scent of the pine forests that welcome you in the first step and the reception decorated with plants.

## **CLOSE TO** EVERYWHERE, AWAY FROM STRESS!..

Nature Offices is in Tanzania, in Dar Es Salaam Masaki, in the most famous area of the city, right next to the Indian Ocean...

Your neighbors are Sea Cliff Hotel and Sea Cliff Village, Sali International Hospital, Dar Es Salaam Yacht Club, Shoppers Plaza Masaki are within walking distance.