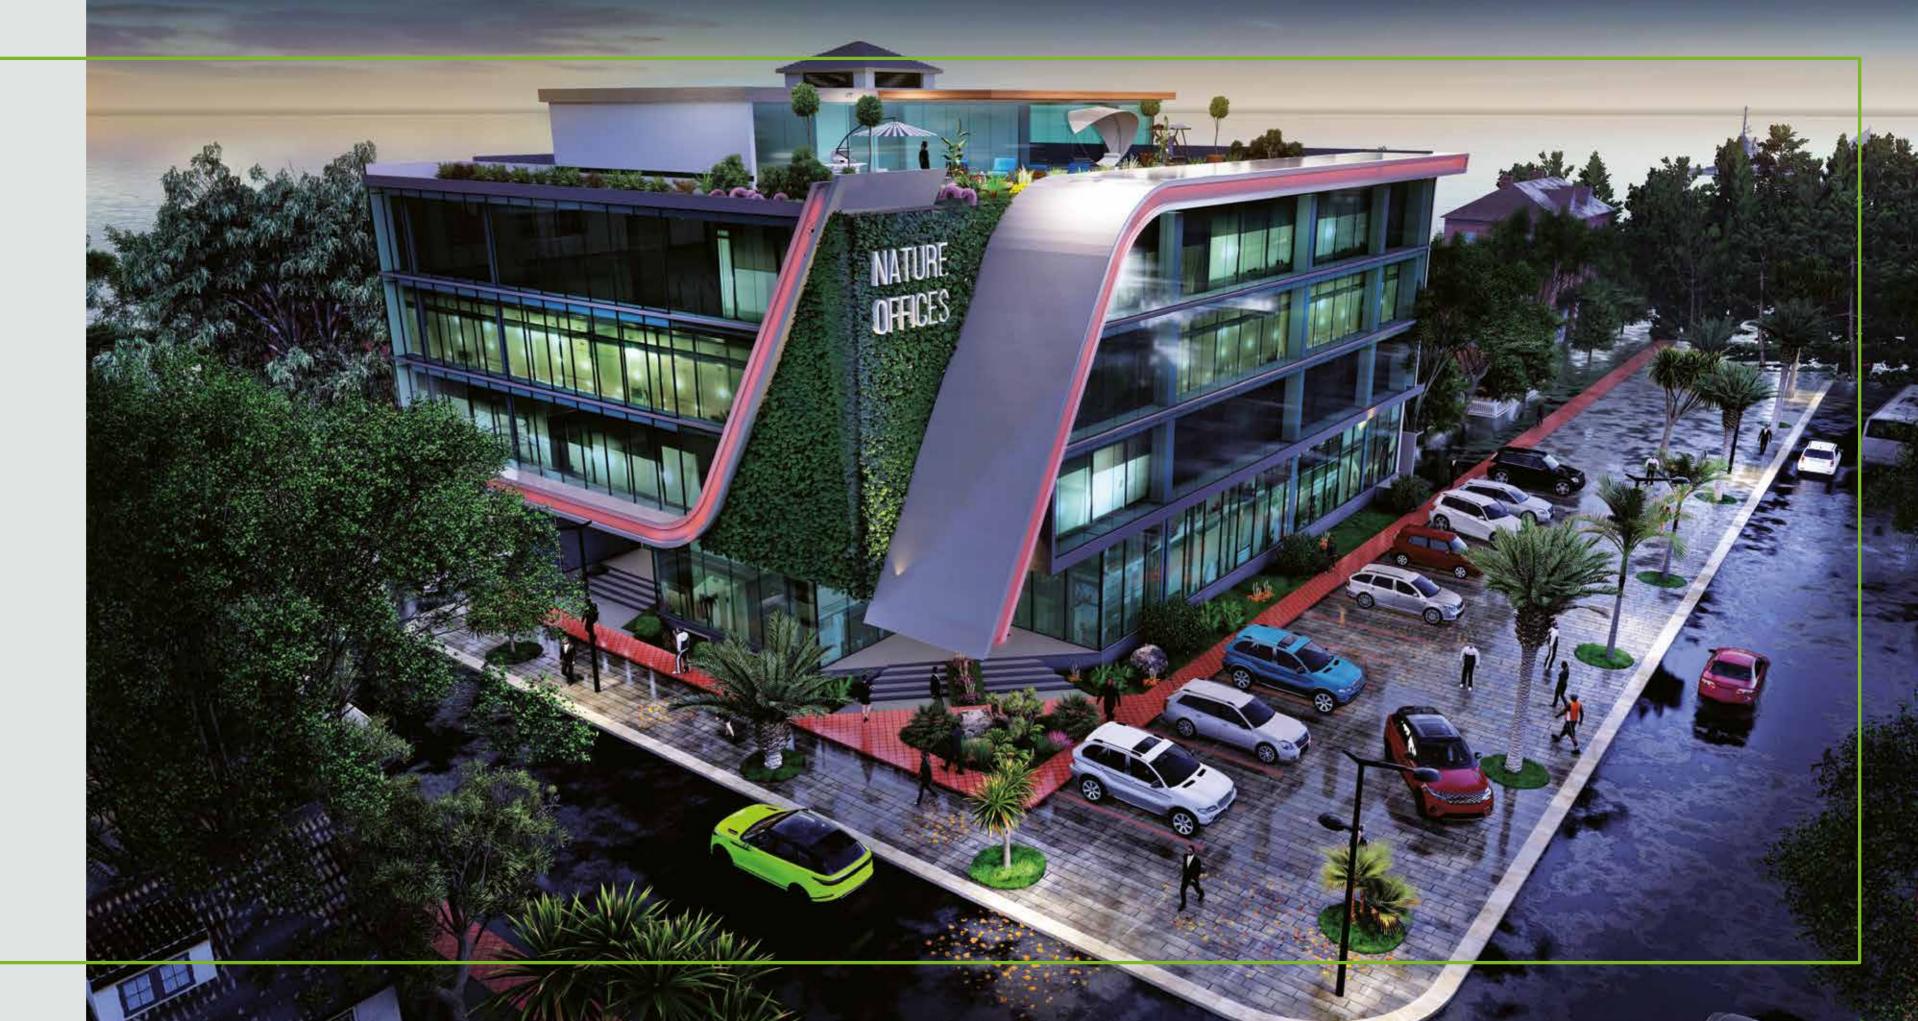

## BIOPHILIC DESIGN: NATURE IS WITH YOU EVERY MOMENT, ALL THE TIME...

A first in Tanzania. We moved the Biophilic Design concept to Nature Offices. Every corner is green, every moment is full of love for nature and life.

## GREEN, GREEN... MORE GREEN...

We combined modern and timeless in Nature Offices. We revived the relationship between man and nature.

We have created a business environment that pleases you with its natural architectural approach starting from the spectacular exterior, the magnificent scent of the pine forests that welcome you in the first step and the reception decorated with plants.

## STUNNING SEA VIEW...

The view of the Indian Ocean will accompany you in your pleasant conversations with your office friends on the terrace, which is arranged with colorful trees and flowers.

Comfort and joy in Nature Offices are spontaneous as a natural result of designing business life in nature!