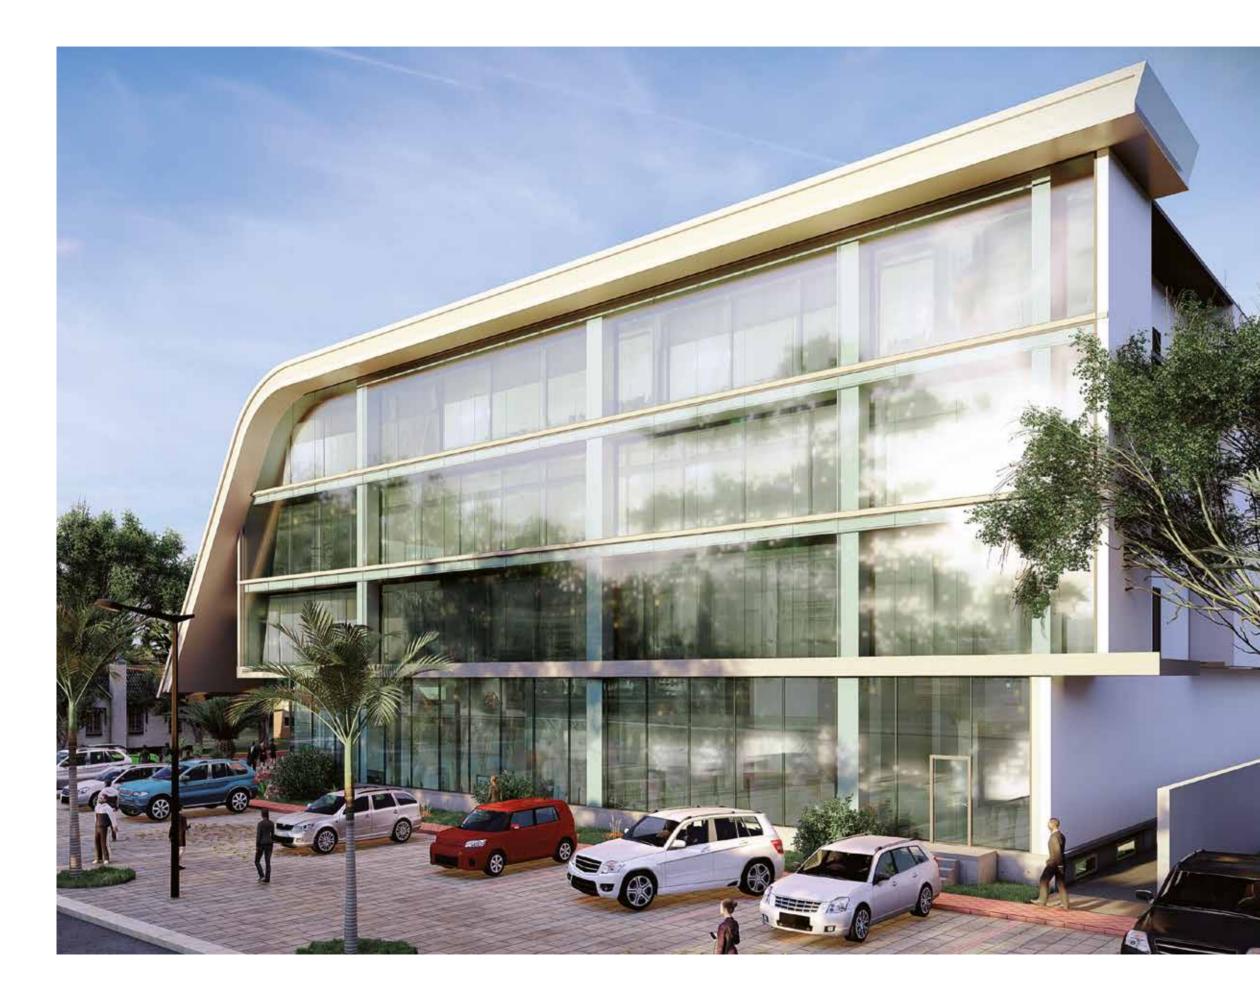

## MODULAR OFFICES THAT FIT YOU...

With a leasable area of 3.592 m<sup>2</sup>, your needs are completely provided in Nature Offices.

### **Floor Plans.**

You can rent a space according to your scope of business.

It is a Prestigious Business Center with its section planned to be rented from 192sqm to 1020sqm per each floor.

There is a terrace area and ground floor area of 776m<sup>2</sup> which is suitable and appropriate for your business.