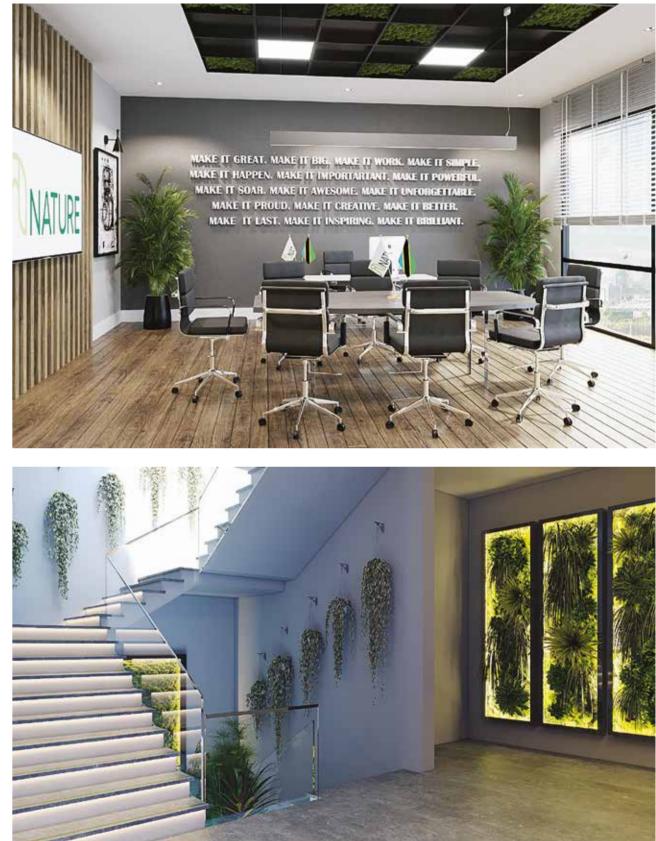

## BIOPHILIC DESIGN: NATURE IS WITH YOU EVERY MOMENT, ALL THE TIME...

A first in Tanzania. We moved the Biophilic Design concept to Nature Offices. Every corner is green, every moment is full of love for nature and life.

Nature Offices has been designed with an approach that increases employee happiness and efficiency. In a modern space we have implemented an understanding that promotes useful integration between people and nature...

Because we know that; natural materials, natural light, natural plant cover, and an amazing view will do us all good!

## GREEN, GREEN... MORE GREEN...

We combined modern and timeless in Nature Offices. We revived the relationship between man and nature.

We have created a business environment that pleases you with its natural architectural approach starting from the spectacular exterior, the magnificent scent of the pine forests that welcome you in the first step and the reception decorated with plants.