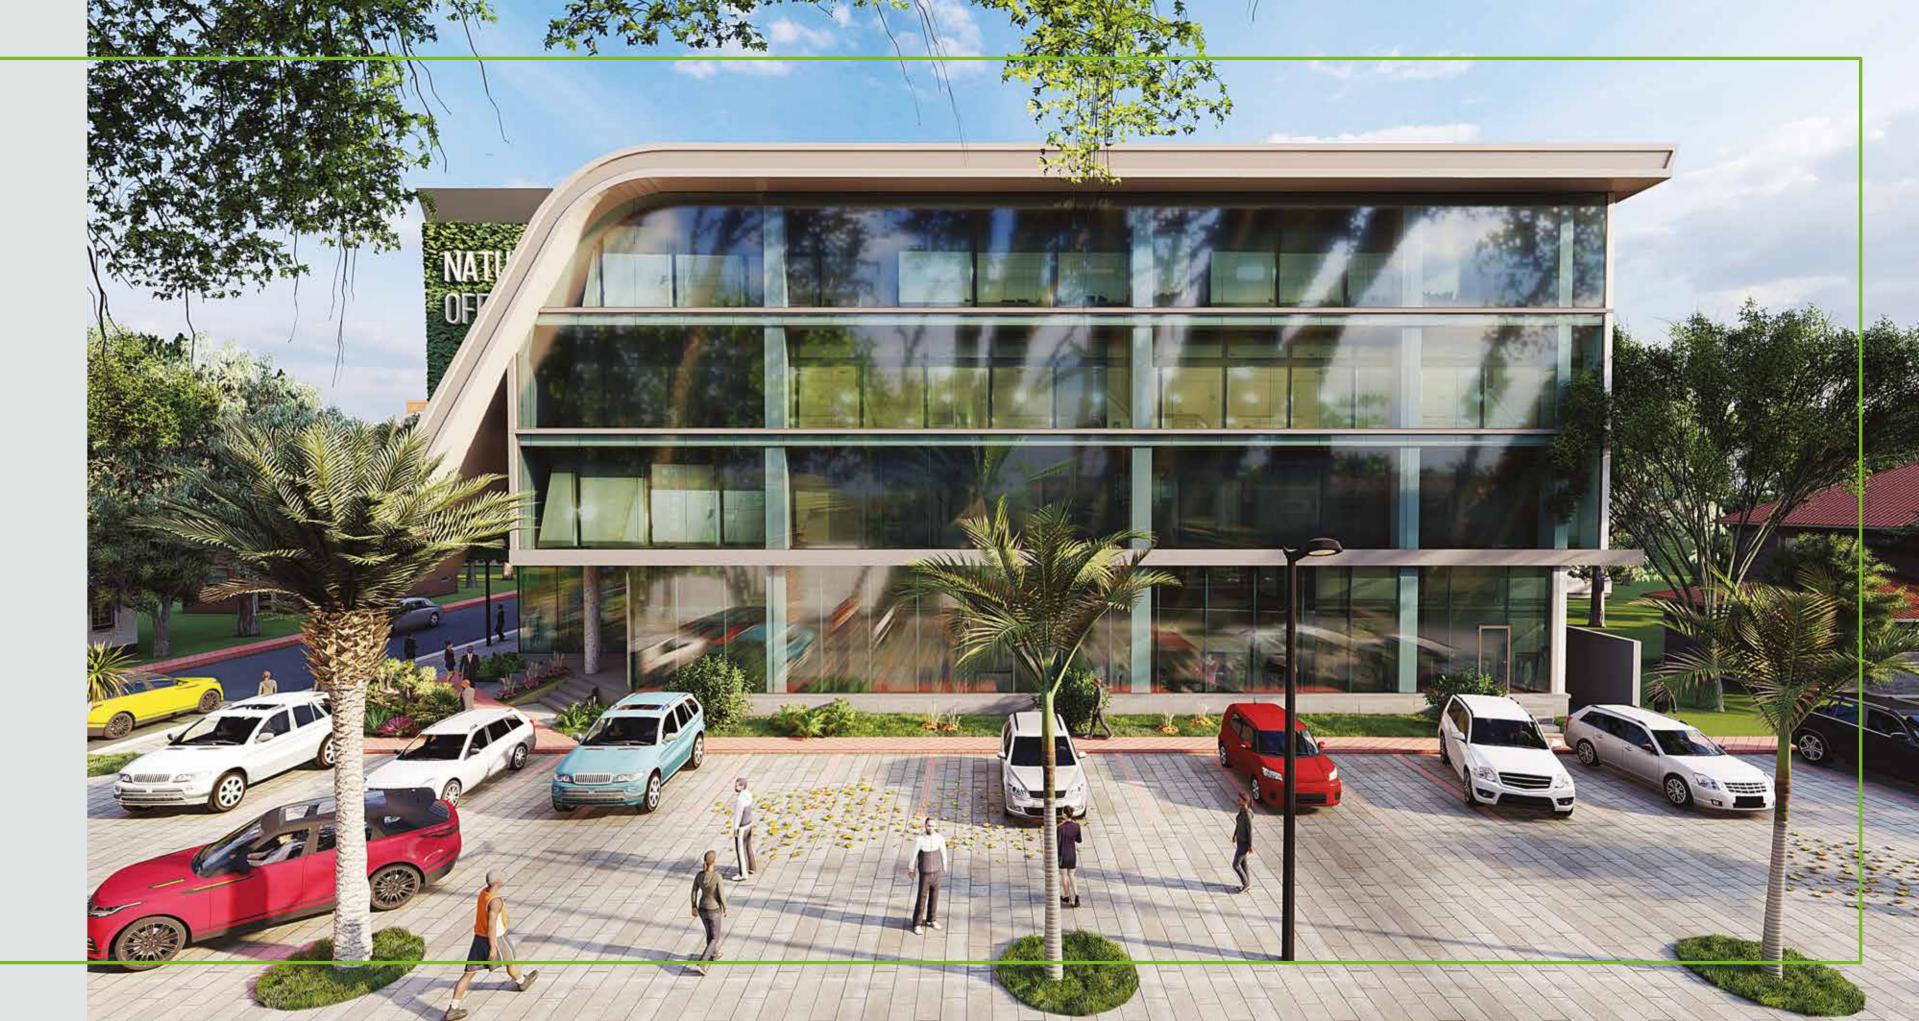

## BIOPHILIC DESIGN: NATURE IS WITH YOU EVERY MOMENT, ALL THE TIME...

A first in Tanzania. We moved the Biophilic Design concept to Nature Offices. Every corner is green, every moment is full of love for nature and life.

## MODULAR OFFICES THAT FIT YOU...

With a leasable area of 3.592 m<sup>2</sup>, your needs are completely provided in Nature Offices.

### **Floor Plans.**

You can rent a space according to your scope of business.

It is a Prestigious Business Center with its section planned to be rented from 192sqm to 1020sqm per each floor.

There is a terrace area and ground floor area of 776m<sup>2</sup> which is suitable and appropriate for your business.