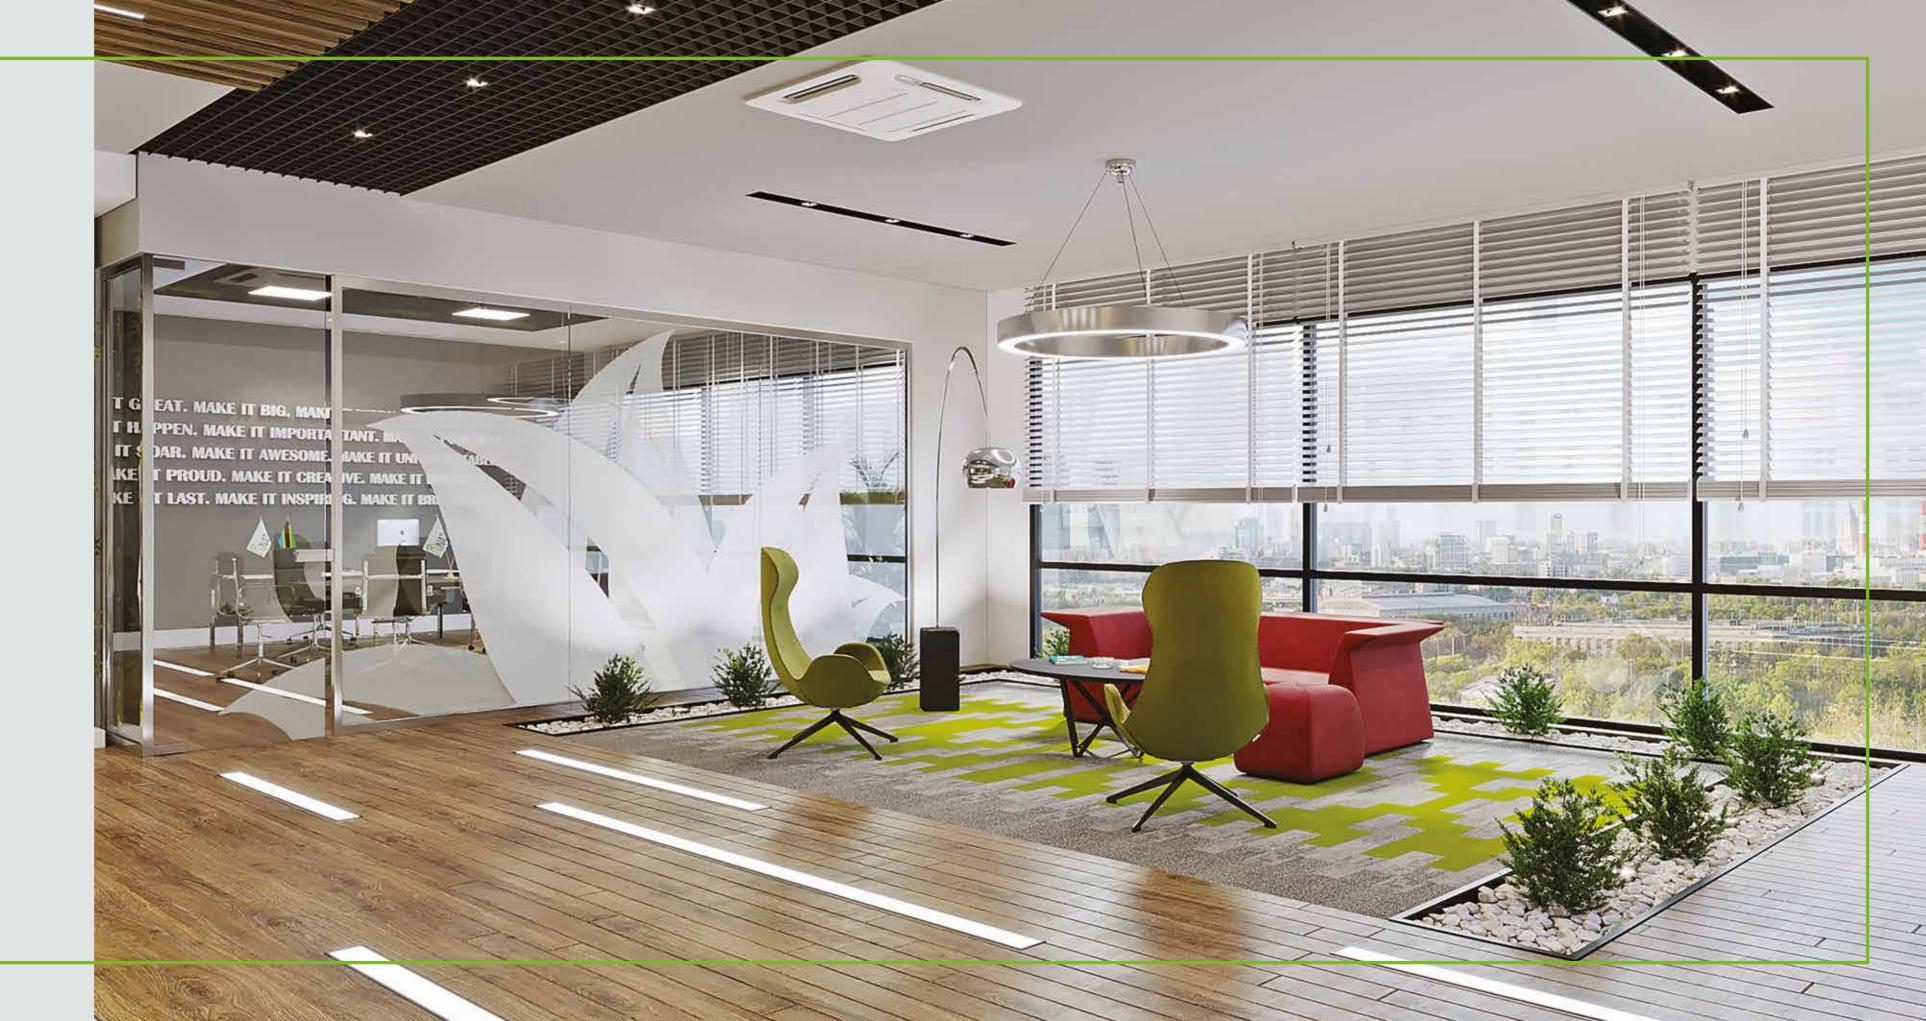

## BIOPHILIC DESIGN: NATURE IS WITH YOU EVERY MOMENT, ALL THE TIME...

A first in Tanzania. We moved the Biophilic Design concept to Nature Offices. Every corner is green, every moment is full of love for nature and life.

Nature Offices has been designed with an approach that increases employee happiness and efficiency. In a modern space we have implemented an understanding that promotes useful integration between people and nature...

Because we know that; natural materials, natural light, natural plant cover, and an amazing view will do us all good!

## GREEN, GREEN... MORE GREEN...

We combined modern and timeless in Nature Offices. We revived the relationship between man and nature.

We have created a business environment that pleases you with its natural architectural approach starting from the spectacular exterior, the magnificent scent of the pine forests that welcome you in the first step and the reception decorated with plants.